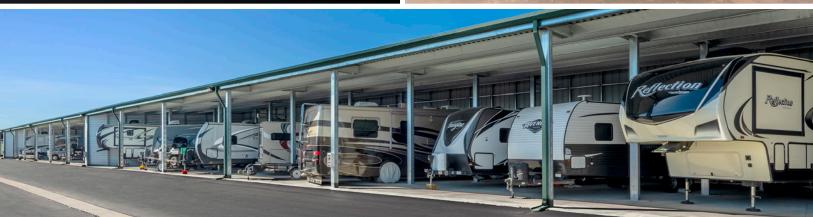

## BOAT & RV CANOPY STORAGE

This is a great cost-effective option that is better than offering just uncovered parking. Forge uses a Cold-Formed Steel (CFS) Design that utilizes lightgauge steel. This storage type provides customers an option that protects their boat/RV from inclement weather and sun. With the CFS design, there is no need to have a foundation slab, as we engineered it to have a Drilled-Pier Footing for each column.

## **DESIGN OPTIONS:**

- Straight or Angled Spaces
- Pull-Through Spaces
- 3-Sided
- End Walls
- Galvalume<sup>®</sup> or Colored
  Screw-Down Roof

For more information about getting started on your new custom self-storage facility contact our sales team.