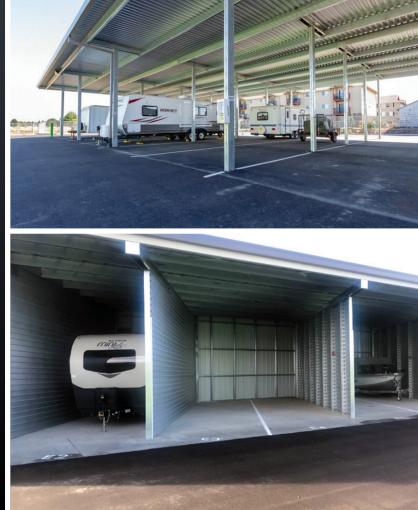

## BOAT & RV CANOPY STORAGE

This is a great cost-effective option that is better than offering just uncovered parking. Forge uses a Cold-Formed Steel (CFS) Design that utilizes lightgauge steel. This storage type provides customers an option that protects their boat/RV from inclement weather and sun. With the CFS design, there is no need to have a foundation slab, as we engineered it to have a Drilled-Pier Footing for each column.

## **DESIGN OPTIONS:**

- Straight or Angled Spaces
- Pull-Through Spaces
- 3-Sided
- End Walls
- Galvalume<sup>®</sup> or Colored
  Screw-Down Roof

For more information about getting started on your new custom self-storage facility contact our sales team.