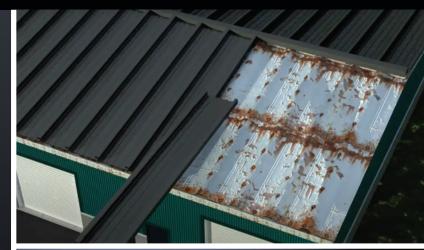

## METAL BUILDING RE-ROOFING

The team at Forge Building Company are experts in building and designing selfstorage facilities, so it shouldn't be a surprise that we also offer commercial metal roof replacement services. The roof on your self-storage unit is imperative to protecting tenants' belongings.