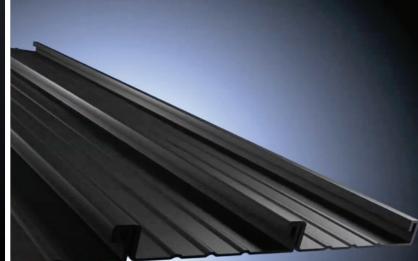

## STANDING SEAM ROOF PANEL:

- Alternative to Screw-down Design
- Joining Rib Design
- Less Regular Maintenance
- Reduced Risk of Corrosion and Leaks

For more information about getting started on your new custom self-storage facility contact our sales team.