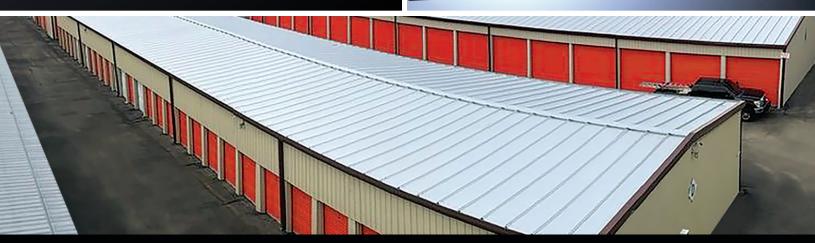

## STANDING SEAM ROOF PANEL:

- Alternative to Screw-down Design
- Joining Rib Design
- Less Regular Maintenance
- Reduced Risk of Corrosion and Leaks

For more information about getting started on your new custom self-storage facility contact our sales team.