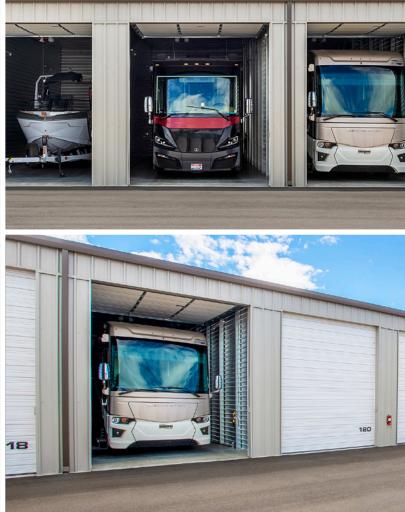

## BOAT & RV ENCLOSED STORAGE

This is a Premium storage offering for those who own a boat and/or RV. Having a fully enclosed unit allows customers to have peace of mind knowing that their toys are completely protected from the weather. In addition to keeping the boat and RV sheltered from harsh weather conditions, enclosed units also provide an added level of security.

## **DESIGN OPTIONS:**

- Angled Units (Sawtooth Design)
- Additional Entry Door
- Climate-Controlled
- Pull-Through Units
- Electrical Outlet
- Automatic Door Opener

For more information about getting started on your new custom self-storage facility contact our sales team.