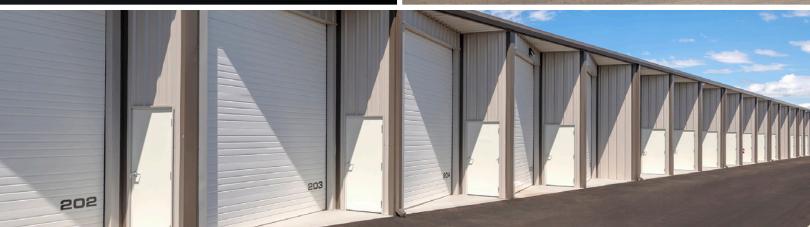

## BOAT & RV ENCLOSED STORAGE

This is a Premium storage offering for those who own a boat and/or RV. Having a fully enclosed unit allows customers to have peace of mind knowing that their toys are completely protected from the weather. In addition to keeping the boat and RV sheltered from harsh weather conditions, enclosed units also provide an added level of security.

## **DESIGN OPTIONS:**

- Angled Units (Sawtooth Design)
- Additional Entry Door
- Climate-Controlled
- Pull-Through Units
- Electrical Outlet
- Automatic Door Opener

For more information about getting started on your new custom self-storage facility contact our sales team.