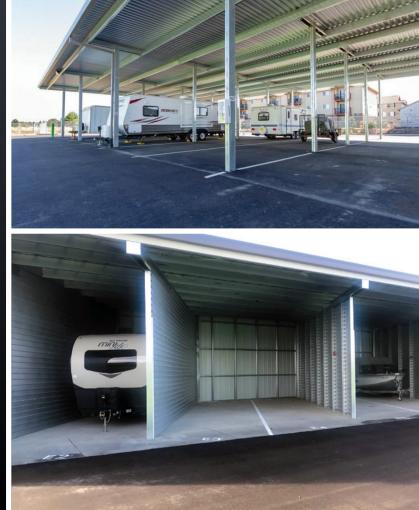

## BOAT & RV CANOPY STORAGE

This is a great cost-effective option that is better than offering just uncovered parking. Forge uses a Cold-Formed Steel (CFS) Design that utilizes lightgauge steel. This storage type provides customers an option that protects their boat/RV from inclement weather and sun. With the CFS design, there is no need to have a foundation slab, as we engineered it to have a Drilled-Pier Footing for each column.

## **DESIGN OPTIONS:**

- Straight or Angled Spaces
- Pull-Through Spaces
- 3-Sided
- End Walls
- Galvalume<sup>®</sup> or Colored
  Screw-Down Roof

For more information about getting started on your new custom self-storage facility contact our sales team.