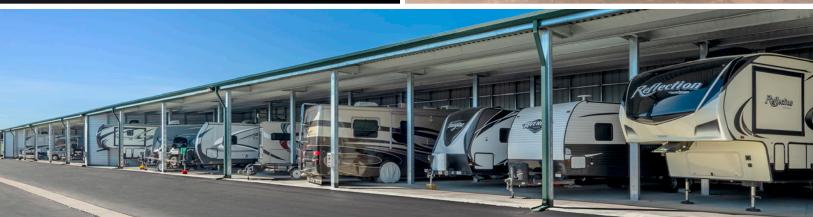

## BOAT & RV CANOPY STORAGE

This is a great cost-effective option that is better than offering just uncovered parking. Forge uses a Cold-Formed Steel (CFS) Design that utilizes lightgauge steel. This storage type provides customers an option that protects their boat/RV from inclement weather and sun. With the CFS design, there is no need to have a foundation slab, as we engineered it to have a Drilled-Pier Footing for each column.

## **DESIGN OPTIONS:**

- Straight or Angled Spaces
- Pull-Through Spaces
- 3-Sided
- End Walls
- Galvalume<sup>®</sup> or Colored
  Screw-Down Roof

For more information about getting started on your new custom self-storage facility contact our sales team.