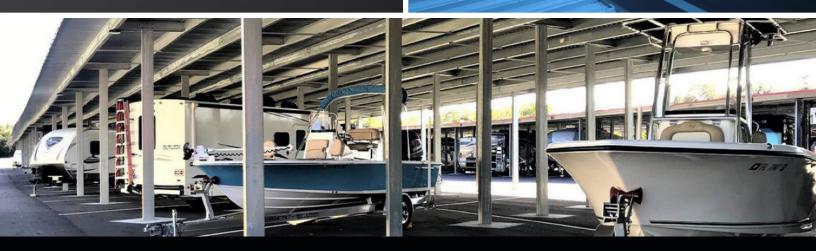

## **BOAT & RV**

Enhance your customer experience and expand your business by offering RV and boat storage. Combine this with your conventional self-storage or as a stand-alone self-storage investment. Whether you want to build fully enclosed structures or steel storage canopies, our systems can be customized to meet your needs.

## RV AND BOAT STORAGE CANOPY FEATURES:

- Custom Design
- Drilled Pier Footings
- Pull-Through Designs
- Galvalume or Colored Screw-down Roof

For more information about getting started on your new custom self-storage facility contact our sales team.