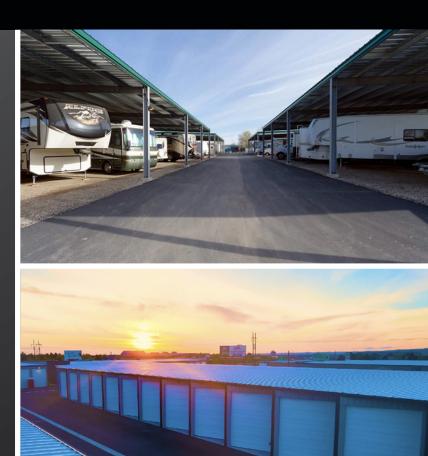

## **BOAT & RV**

Enhance your customer experience and expand your business by offering RV and boat storage. Combine this with your conventional self-storage or as a stand-alone self-storage investment. Whether you want to build fully enclosed structures or steel storage canopies, our systems can be customized to meet your needs.

## RV AND BOAT STORAGE CANOPY FEATURES:

- Custom Design
- Drilled Pier Footings
- Pull-Through Designs
- Galvalume or Colored Screw-down Roof

For more information about getting started on your new custom self-storage facility contact our sales team.