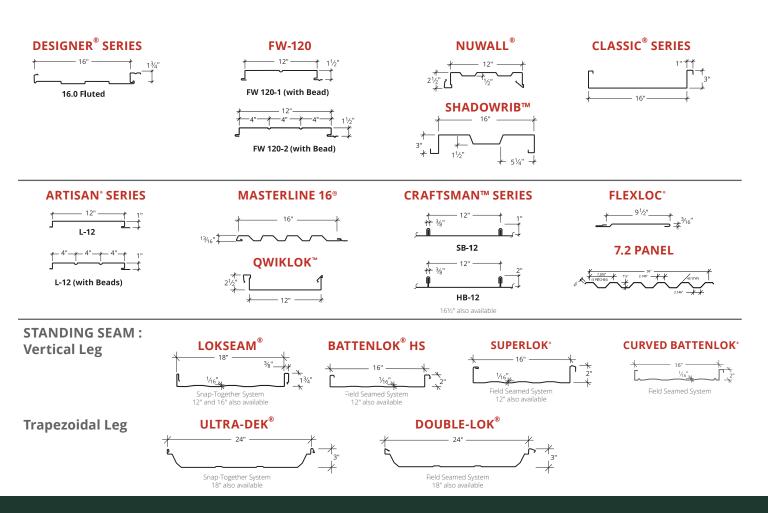

## ARCHITECTURAL





## COLOR CHART

## **Project:** SUPERLOK<sup>®</sup> in MIDNIGHT BRONZE







Final color selection should be made from metal color chips.



Metallic coatings are directional. Panels and trim must be installed oriented in the same direction to prevent perceived shade variances.



COPPER METALLIC \*\*\* SILVER METALLIC\*



## **Project:**

MASTERLINE 16<sup>®</sup> in PACIFIC BLUE and SLATE GRAY ULTRA-DEK<sup>®</sup> in GALVALUME





For complete performance specifications, product limitations and disclaimers, please consult MBCI's Paint and Galvalume Plus® warranties.

Upon receipt of payment in full, these warranties are available by request for all painted or Galvalume Plus<sup>®</sup> prime products. Contact your local MBCI Sales Representative or visit www.mbci.com for sample copies.