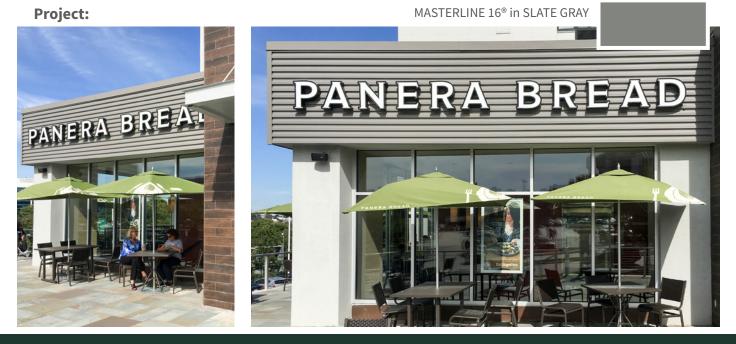

## **Project:**

MASTERLINE 16<sup>®</sup> in PACIFIC BLUE and SLATE GRAY ULTRA-DEK<sup>®</sup> in GALVALUME

For complete performance specifications, product limitations and disclaimers, please consult MBCI's Paint and Galvalume Plus® warranties.