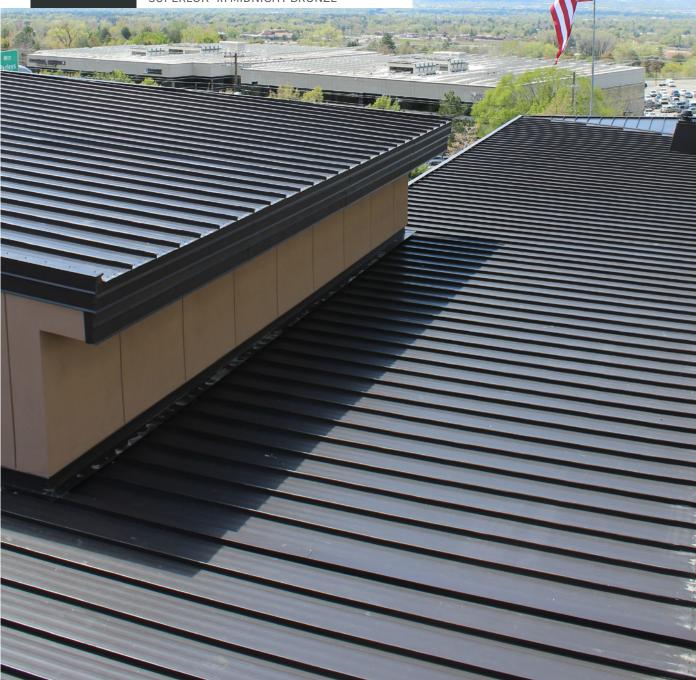

## **Project:** SUPERLOK<sup>®</sup> in MIDNIGHT BRONZE

Final color selection should be made from metal color chips.

Metallic coatings are directional. Panels and trim must be installed oriented in the same direction to prevent perceived shade variances.