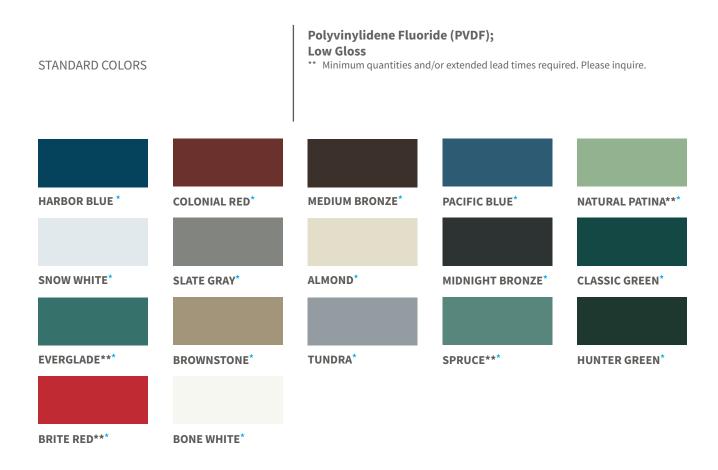

## ARCHITECTURAL





## COLOR CHART

## **Project:** SUPERLOK<sup>®</sup> in MIDNIGHT BRONZE







Final color selection should be made from metal color chips.



Metallic coatings are directional. Panels and trim must be installed oriented in the same direction to prevent perceived shade variances.



COPPER METALLIC \*\*\* SILVER METALLIC\*



## **Project:**

MASTERLINE 16<sup>®</sup> in PACIFIC BLUE and SLATE GRAY ULTRA-DEK<sup>®</sup> in GALVALUME





For complete performance specifications, product limitations and disclaimers, please consult MBCI's Paint and Galvalume Plus® warranties.

Upon receipt of payment in full, these warranties are available by request for all painted or Galvalume Plus<sup>®</sup> prime products. Contact your local MBCI Sales Representative or visit www.mbci.com for sample copies.