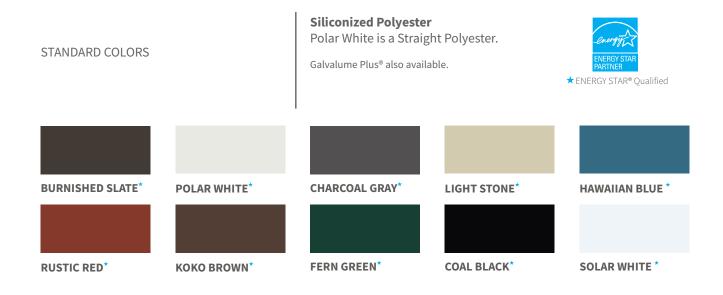

## ARCHITECTURAL





## COLOR CHART

## **Project:** SUPERLOK<sup>®</sup> in MIDNIGHT BRONZE







Final color selection should be made from metal color chips.



Metallic coatings are directional. Panels and trim must be installed oriented in the same direction to prevent perceived shade variances.



COPPER METALLIC \*\*\* SILVER METALLIC\*



## **Project:**

MASTERLINE 16<sup>®</sup> in PACIFIC BLUE and SLATE GRAY ULTRA-DEK<sup>®</sup> in GALVALUME





For complete performance specifications, product limitations and disclaimers, please consult MBCI's Paint and Galvalume Plus® warranties.

Upon receipt of payment in full, these warranties are available by request for all painted or Galvalume Plus<sup>®</sup> prime products. Contact your local MBCI Sales Representative or visit www.mbci.com for sample copies.